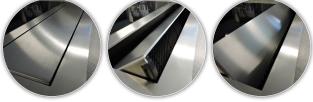

Air extraction that can be directed by 80 degrees to the left and right

The hob and hood integrated in one body enables practical installation

Easy cleaning thanks to the detachable inner body

The angled panels maximise the extraction performance on both cooking zones and they hide the filter details to ensure minimal appearance

Integrated extraction – Hi -performance extraction system quickly removes the fumes from your cooking surface

Their charcoal filters can be regenerated in the oven (200°C for 40 minutes)