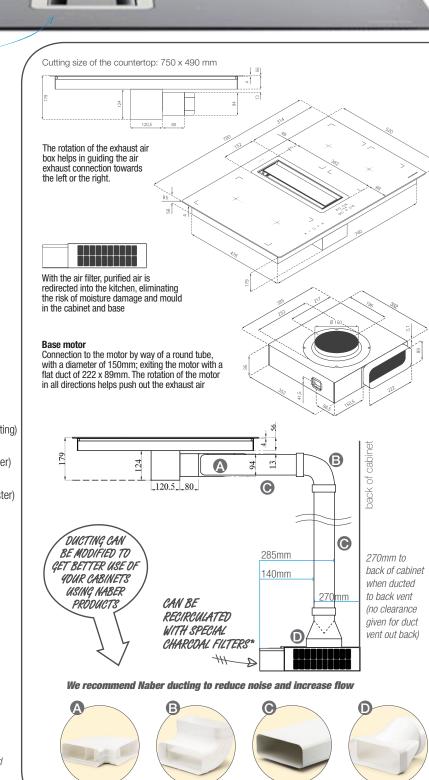

#### 3413.2, 3416 & 3417 DUCTING OPTIONS

Depending on cabinet and benchtop size, you CAN have cooking appliances or drawers underneath your flow in. Contact your joiner to find out how.

Flawless integration of the induction hob and hood Hi-performance extraction system quickly removes the fumes from your cooking surface