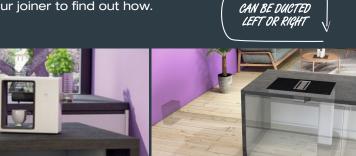

#### 3413.2, 3416 & 3417 DUCTING OPTIONS

Depending on cabinet and benchtop size, you CAN have cooking appliances or drawers underneath your flow in. Contact your joiner to find out how.

Flawless integration of the induction hob and hood Hi-performance extraction system quickly removes the fumes from your cooking surface