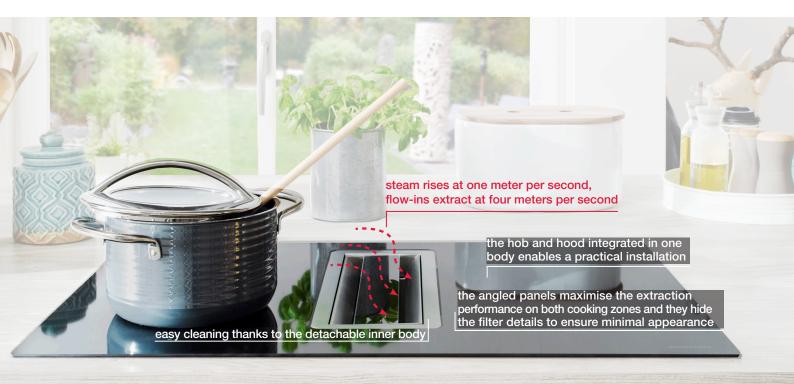

Air extraction that can be directed by 80 degrees to the left and right

The hob and hood integrated in one body enables practical installation

Easy cleaning thanks to the detachable inner body

The angled panels maximise the extraction performance on both cooking zones and they hide the filter details to ensure minimal appearance