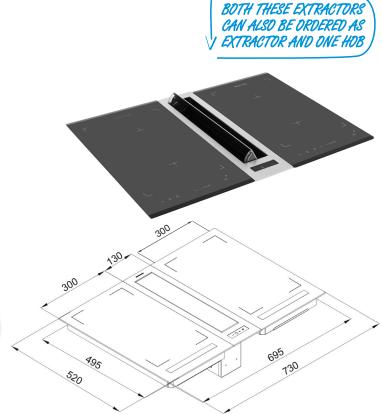

# FLOW IN 3413.2

Inox Extractor

USE THIS ENTIRE SIDE AS ONE LARGE CODKING ZONE DR SEPARATELY FOR MULTIPLE POTSI

#### CENTRE EXTRACTION PIECE COMES IN EITHER STAINLESS OR BLACK\*

- Black tempered glass cooktop
- Four speed
- Four zones
- Surface induction
- Touchscreen
- Timer function for all elements
- Cleaning indicator
- Stainless steel filters
- Can be recirculated\*
- Integrated flow-in extraction
- Can be flush mounted
- Easy-clean induction cooktop
- Horizontal touch control, LED display
- Safety lock
- 9 power levels
- Bridge function for left front and rear zones
- 4 timers simultaneously usable
- Auto adapt (heating area adapts itself to the pot)
- Auto-stop (in case of inadvertent start, long absence, over heating)
- 4 Residual heat indicators (2 super boosters)
- Front left heating zone 210 x 177mm 1400/2000W (booster)
- Rear left heating zone 210 x 177mm 1400W (booster)
- Rear right heating zone 210 x 177mm 2300/3000W (booster)
- Front right heating zone 210 x 177mm 1400W (booster)
- 7100W, total power consumption