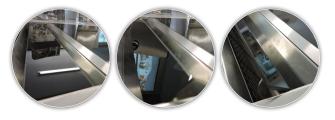

### FLOW IN: INDUCTION HOB & EXTRACTION HOOD COMBINATION

- Cooking odours are suctioned directly downwards from the hob into the extractor hood
- Not only for conventional kitchens, but also island units, where it may not be possible to install a traditional extractor hood.
- Can be flush mounted into your worktop.
- The hood is easy to remove and provides direct access to the stainless steel filter which means easy cleaning.