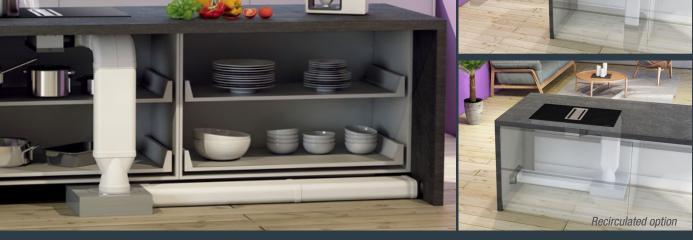

#### 3413.2, 3416 & 3417 DUCTING OPTIONS

Depending on cabinet and benchtop size, you CAN have cooking appliances or drawers underneath your flow in. Contact your joiner to find out how.

Flawless integration of the induction hob and hood Hi-performance extraction system quickly removes the fumes from your cooking surface

### FLOW IN: INDUCTION HOB & EXTRACTION HOOD COMBINATION

- Cooking odours are suctioned directly downwards from the hob into the extractor hood
- Not only for conventional kitchens, but also island units, where it may not be possible to install a traditional extractor hood.
- Can be flush mounted into your worktop.
- The hood is easy to remove and provides direct access to the stainless steel filter which means easy cleaning.