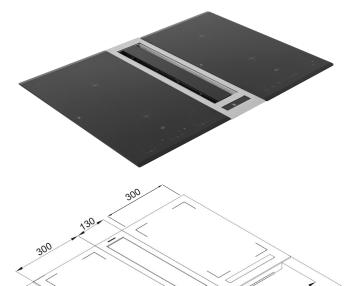

# FLOW IN 3413.2

Inox Extractor

USE THIS ENTIRE SIDE AS ONE LARGE CODKING ZONE DR SEPARATELY FOR MULTIPLE POTSI

#### CENTRE EXTRACTION PIECE COMES IN EITHER STAINLESS OR BLACK\*

- Black tempered glass cooktop
- Four speed
- Four zones
- Surface induction
- Touchscreen
- Timer function for all elements
- Cleaning indicator
- Stainless steel filters
- Can be recirculated\*
- Integrated flow-in extraction
- Can be flush mounted
- Easy-clean induction cooktop
- Horizontal touch control, LED display
- Safety lock
- 9 power levels
- Bridge function for left front and rear zones
- 4 timers simultaneously usable
- Auto adapt (heating area adapts itself to the pot)
- Auto-stop (in case of inadvertent start, long absence, over heating)
- 4 Residual heat indicators (2 super boosters)
- Front left heating zone 210 x 177mm 1400/2000W (booster)
- Rear left heating zone 210 x 177mm 1400W (booster)
- Rear right heating zone 210 x 177mm 2300/3000W (booster)
- Front right heating zone 210 x 177mm 1400W (booster)
- 7100W, total power consumption